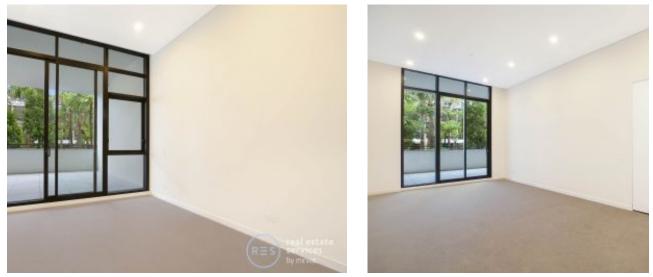

## Oversized Garden-Facing 1-Bedroom Aparment in Waterloo

This 81sqm, 1-Bedroom Apartment features:

- Spacious bedroom with generous built-in wardrobe
- Well-appointed living and dining area, great for entertaining
- 3.2m high ceilings and floor-to-ceiling windows
- Stylish kitchen with stone benchtop and Smeg appliances
- Sleek bathroom with plenty of vanity storage
- Large balcony, overlooking the luscious internal gardens
- Internal laundry with dryer included
- Secure storage cage included
- Ducted A/C, video intercom and NBN connectivity
- Rooftop terrace with plunge pool and BBQ area, perfect for entertaining