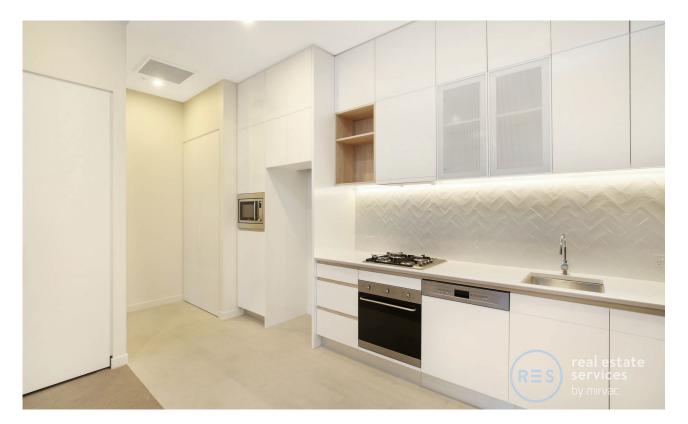

## Oversized Garden-Facing 1-Bedroom Aparment in Waterloo

This 81sqm, 1-Bedroom Apartment features:

- Spacious bedroom with generous built-in wardrobe
- Well-appointed living and dining area, great for entertaining
- 3.2m high ceilings and floor-to-ceiling windows
- Stylish kitchen with stone benchtop and Smeg appliances
- Sleek bathroom with plenty of vanity storage
- Large balcony, overlooking the luscious internal gardens
- Internal laundry with dryer included
- Secure storage cage included
- Ducted A/C, video intercom and NBN connectivity
- Rooftop terrace with plunge pool and BBQ area, perfect for entertaining