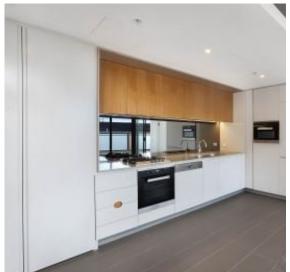

## North East Facing 2 Bedroom Apartment with City Views Available in, Zetland

Welcome to Green Square, where city meets community living.

Conveniently nestled in the heart of Green Square, the iconic 'OVO' building is just moments away from delightful cafes, unique boutique shops, and easily accessible public transport, including Green Square train station. Residents will have the pleasure of enjoying acclaimed amenities such as the state-of-the-art Gunyama Aquatic and Recreation Centre and the Green Square Library, just moments away.

This 4th floor apartment features:

- Spacious bedrooms with floor-to-ceiling built-in wardrobes