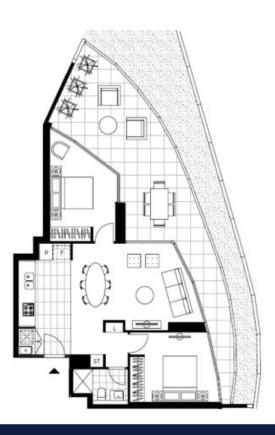

This 4th floor apartment features:

- Spacious bedrooms with floor-to-ceiling built-in wardrobes

## DEPOSIT TAKEN | First

inspection!

Contact: Kevin Tam

02 8588 8888 0481 735 222

Type: Apartment
Date Available: 09/08/2024
https://www.resbymirvac.com

Please note that this floor plan is a guide only. The information contained herein is not guaranteed. Dimensions are approximate. Prospective renters must rely on their own enquiries.

409/6 Ebsworth St, Zetland

Plans shown are only indicative of layout. Dimensions are approximate.