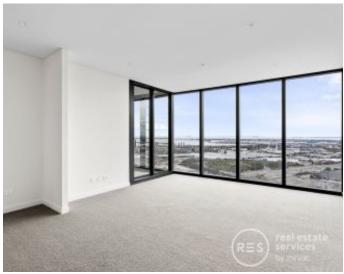

## Contemporary lifestyle living in the Yarra's Edge Voyager tower

A part of the tallest, newest and most luxurious building in the Yarras Edge precinct, this Mirvac-built Voyager apartment is set to impress. Embracing a sleek and stylish aesthetic, it has been designed with an emphasis on generous light-filled interiors and seamless open plan indoor/outdoor entertaining. Floor-to-ceiling glass windows capture sweeping city views that sparkle day and night.

- Open plan kitchen and vast living/dining flowing to balcony
- Stone bench tops, gas stainless steel appliances, dishwasher
- Generous bedrooms with built-in robes, fully tiled bathrooms
- Internal laundry, ducted air conditioning, security entrance
- 38th floor position, secure underground parking, lift access