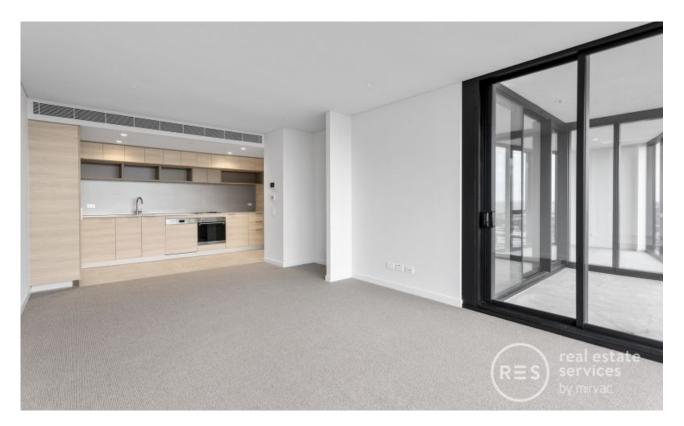

## Contemporary lifestyle living in the Yarra's Edge Voyager tower

A part of the tallest, newest and most luxurious building in the Yarras Edge precinct, this Mirvac-built Voyager apartment is set to impress. Embracing a sleek and stylish aesthetic, it has been designed with an emphasis on generous light-filled interiors and seamless open plan indoor/outdoor entertaining. Floor-to-ceiling glass windows capture sweeping city views that sparkle day and night.

- Open plan kitchen and vast living/dining flowing to balcony
- Stone bench tops, gas stainless steel appliances, dishwasher
- Generous bedrooms with built-in robes, fully tiled bathrooms
- Internal laundry, ducted air conditioning, security entrance
- 38th floor position, secure underground parking, lift access