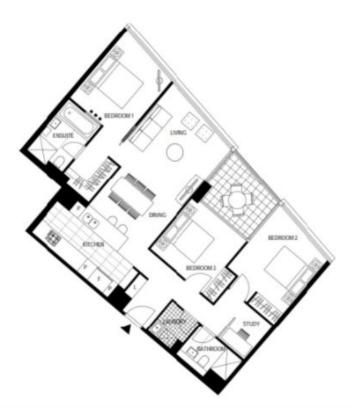

## **Docklands, VIC** 2804/81 South Wharf Drive

## Furnished 3Bedroom apartment in 'Forge' tower

A perfectly positioned waterfront community. Forge residents will enjoy spaces that extend their personal living environment. A private dining room and cinema can be reserved by residents who want to elevate their gathering with plush surrounds and cityscape views in addition to the luxurious state-of-the-art health and wellbeing facility 'Wharf Club' to be housed beneath an inclined grass roof. It will be complemented by a cafe overlooking the water as well as the Wharfs Landing Park.

## Apartment Features:

- Expansive living and dining zone flowing to balcony
- Large island bench and prestige kitchen appliances
- Grand master suite with suite including bathtub and WIR
- BIR's to additional bedrooms

## \$1,000 per week

Contact: Emily Gray

Type: Apartment
Date Available: 12/08/2024
https://www.resbymirvac.com

Please note that this floor plan is a guide only. The information contained herein is not guaranteed. Dimensions are approximate. Prospective renters must rely on their own enquiries.

2804/81 South Wharf Dr, Docklands

Plans shown are only indicative of layout. Dimensions are approximate.