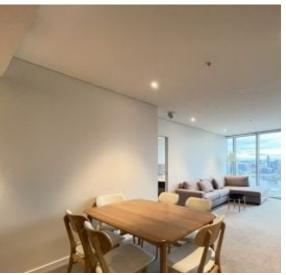

## Apartment Features:

- Expansive living and dining zone flowing to balcony
- Large island bench and prestige kitchen appliances
- Grand master suite with suite including bathtub and WIR
- BIR's to additional bedrooms