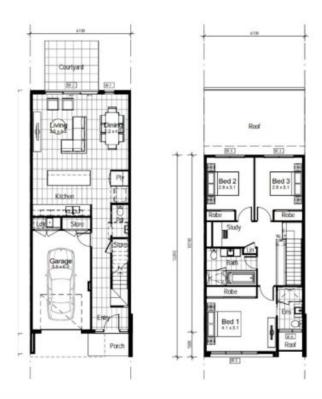

This 3 bedroom town home features:

- Three well-appointed bedrooms with built-in wardrobes
- Tiled living and dining area, with access to fully landscaped courtyard

## **COMING SOON!**

Contact: **Emily Gray** 03 9645 1199 0408 527 174 Aleiasha Clark 03 9645 1199 0491 174 507

Townhouse Type: Date Available: 25/10/2024 https://www.resbymirvac.com

Please note that this floor plan is a guide only. The information contained herein is not guaranteed. Dimensions are approximate. Prospective renters must rely on their own enquiries.