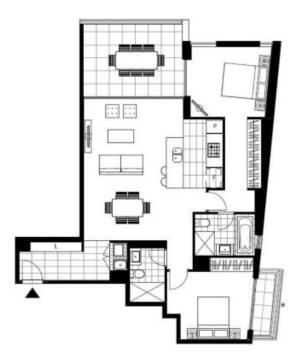

This 110sqm, Mirvac apartment features:

7207/2 Cullen Cl, Glebe

Plans shown are only indicative of layout. Dimensions are approximate.