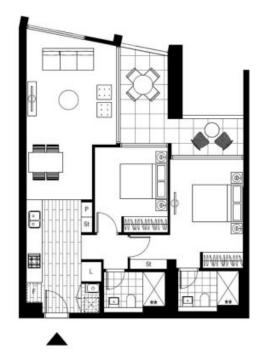

This 85sqm, 7th floor apartment features:

## \$850 per week

Contact: Eunice Teo

02 8588 8888 0481 440 088

Type: Apartment
Date Available: 09/08/2024
Bond: \$3400

https://www.resbymirvac.com

Please note that this floor plan is a guide only. The information contained herein is not guaranteed. Dimensions are approximate. Prospective renters must rely on their own enquiries.

20707/2 Figtree Dr, Sydney Olympic Park

Plans shown are only indicative of layout. Dimensions are approximate.