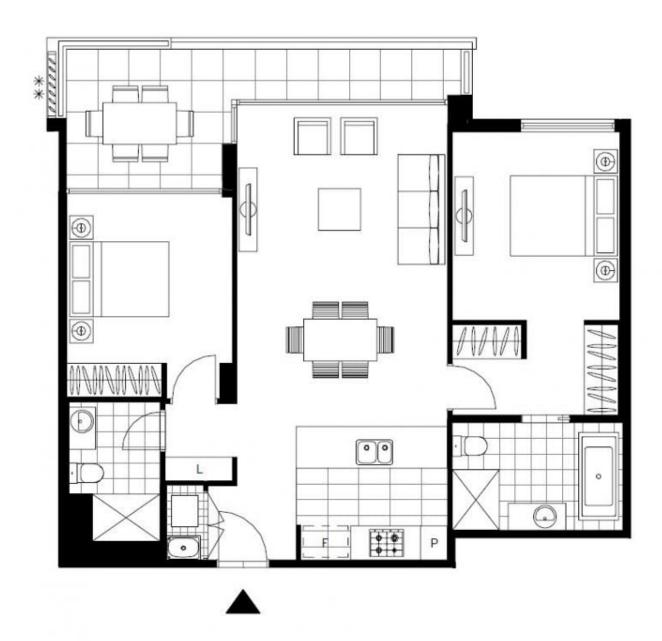

## 2-Bedroom Apartment in Prime Inner-City Location Mirvac's Harold Park!

Welcome to Harold Park, Glebe's Secret Backyard.

In the charming enclave of Harold Park, you'll discover a picturesque Parkside setting, just a leisurely stroll from Glebe Foreshore. Merely steps away, The Tramsheds retail precinct beckons, boasting delightful cafes, a boutique grocery store, renowned restaurants, and even a convenient medical centre. Plus, enjoy close proximity to the light rail, schools, and the city, all just a short distance away, ensuring convenience and connectivity at your fingertips.

## \$1,295 per week | Parking

Included

Contact: Naz Sabzpouri

02 8588 8888 0401 545 440

Type: Apartment
Date Available: 31/07/2024
Bond: \$5180

https://www.resbymirvac.com

LEVEL 4, 6