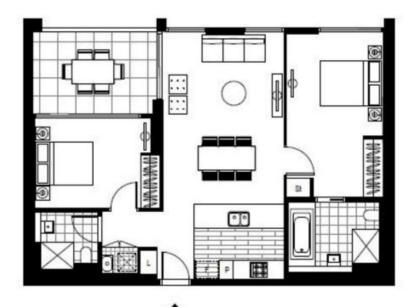

This 91sqm, 13th floor apartment features:

## \$890 per week DEPOSIT TAKEN

Contact: Eunice Teo

02 8588 8888

0481 440 088 Apartment

Type: Apartment

Date Available: 13/08/2024

https://www.resbymirvac.com

Please note that this floor plan is a guide only. The information contained herein is not guaranteed. Dimensions are approximate. Prospective renters must rely on their own enquiries.

21301/2 Figtree Dr, Sydney Olympic Park

Plans shown are only indicative of layout. Dimensions are approximate.