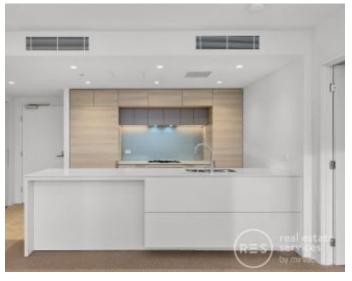

## Apartment Features:

- Open plan kitchen and vast living/dining flowing to northern balcony
- Stone bench tops including large island bench
- Gas stainless steel appliances, dishwasher and integrated fridge/ freezer