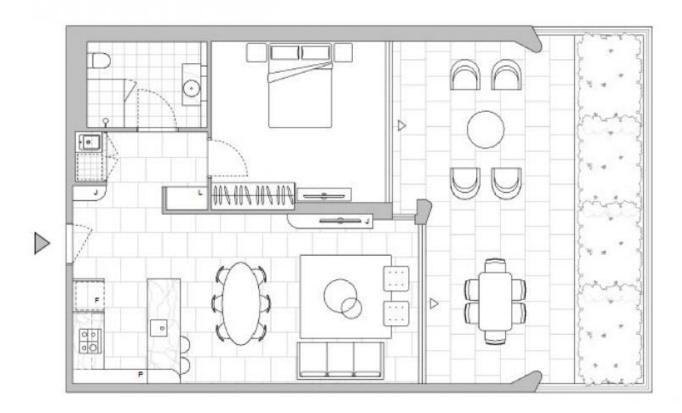

This 112sqm, 1-bedroom apartment features:

Plans shown are only indicative of layout. Dimensions are approximate.