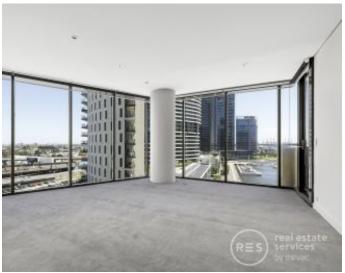

This 2Bedroom, 1Bathroom apartment features;

- Balcony overlooking Yarra's Edge marina
- Open plan living and dining experience flowing to balcony
- Two spacious bedrooms with BIR's
- Sleek galley style kitchen with integrated dishwasher