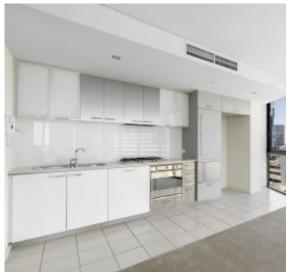

This 2Bedroom, 1Bathroom apartment features;

- Balcony overlooking Yarra's Edge marina
- Open plan living and dining experience flowing to balcony
- Two spacious bedrooms with BIR's
- Sleek galley style kitchen with integrated dishwasher