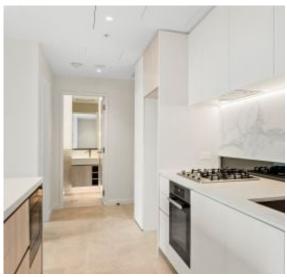

This expansive 94sqm apartment offers:

- Spacious open-plan living and dining area.
- Two generously proportioned bedrooms with abundant built-in wardrobes.