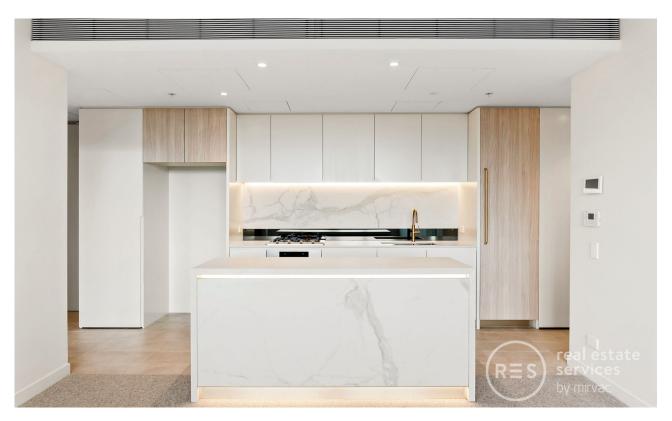

This expansive 94sqm apartment offers:

- Spacious open-plan living and dining area.
- Two generously proportioned bedrooms with abundant built-in wardrobes.