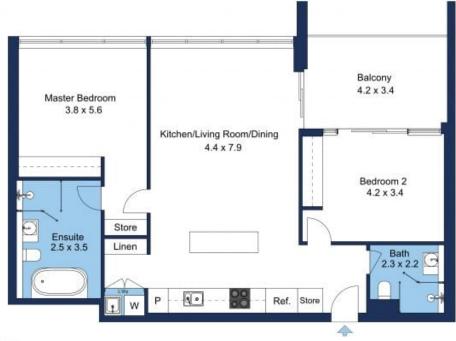

This expansive 94sqm apartment offers:

- Spacious open-plan living and dining area.
- Two generously proportioned bedrooms with abundant built-in wardrobes.

Contact: Emma Symonds

02 8588 8888 0412 660 011 Kristy Maks 02 8588 8888 0481 702 370

Type: Apartment
Land: 94Square Metres
https://www.resbymirvac.com

(Not In Position)

| Total Area    | 94 sqm |
|---------------|--------|
| External Area | 11 sqm |
| Internal Area | 83 sqm |

The floor plan is not to scale; measurements are indicative and in metres. Exterior elements are not in position. Plans should not be relied on. Interested parties should make and rely on their own enquiries.

Plans shown are only indicative of layout. Dimensions are approximate.