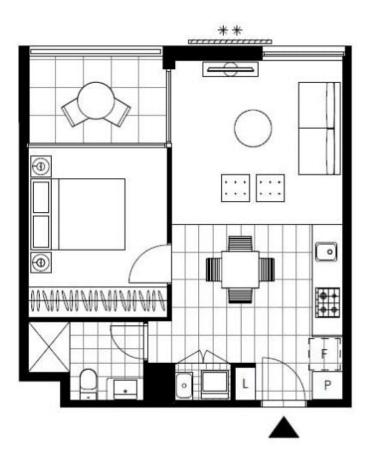

This level 8 apartment features:

- Spacious bedroom with built-in wardrobes
- Functional living and dining area, flowing onto North facing balcony
- Modern kitchen with stone benchtop and built-in Miele appliances
- Functional bathroom with plenty of vanity storage

## \$690 per week - Top floor!

Contact: Naz Sabzpouri 02 8588 8888

0401 545 440

Type: Apartment
Date Available: 26/07/2024
Bond: \$2760

https://www.resbymirvac.com

Plans shown are only indicative of layout. Dimensions are approximate.