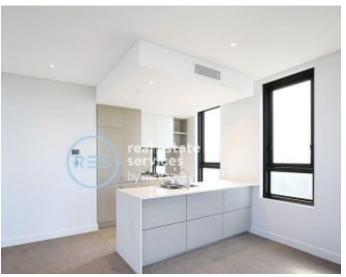

This 95sqm, 15th floor apartment features:

- Well-appointed bedrooms with built-in wardrobes
- Spacious living and dining area, great for entertaining