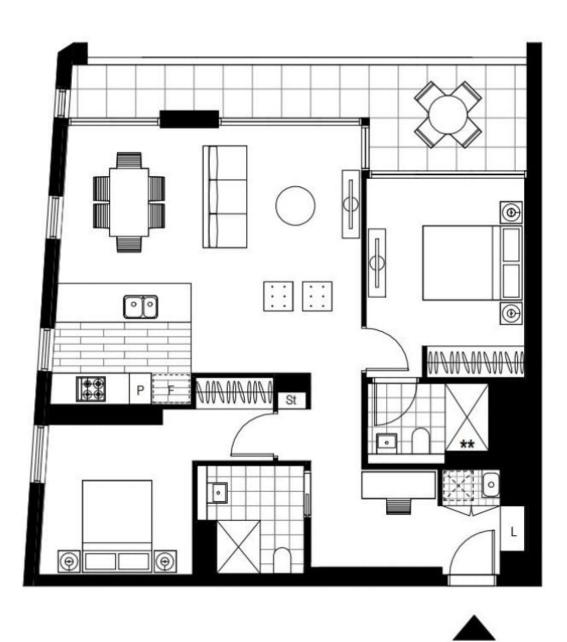

This 95sqm, 15th floor apartment features:

- Well-appointed bedrooms with built-in wardrobes
- Spacious living and dining area, great for entertaining

## BED

\$900 per week

Contact: Eunice Teo

0481 440 088

Type: Apartment
Date Available: 29/07/2024
https://www.resbymirvac.com

Plans shown are only indicative of layout. Dimensions are approximate.