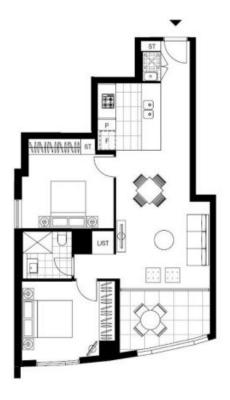

This level 12, OVO apartment features:

- Open plan living and dining area flowing onto balcony

## DEPOSIT TAKEN | LEASED OFF MARKET

Contact: Kevin Tam

02 8588 8888 0481 735 222

Type: Apartment
Date Available: 22/07/2024
https://www.resbymirvac.com

Please note that this floor plan is a guide only. The information contained herein is not guaranteed. Dimensions are approximate. Prospective renters must rely on their own enquiries.

1209/6 Ebsworth St, Zetland

Plans shown are only indicative of layout. Dimensions are approximate.