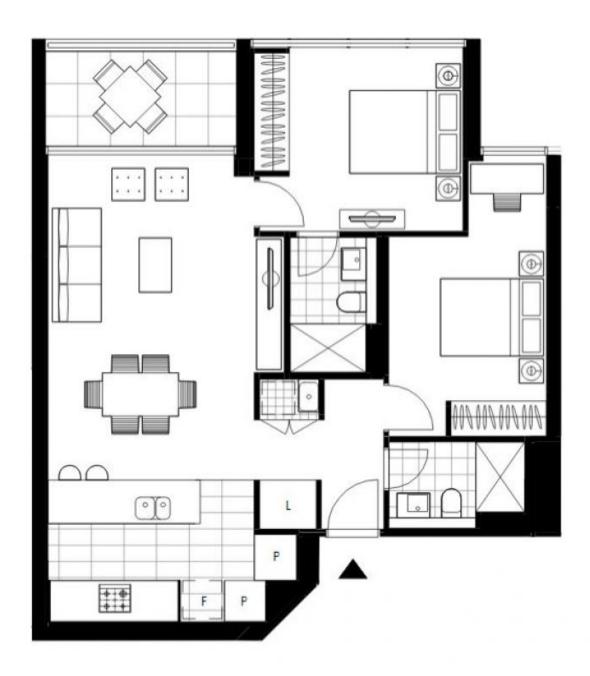

This spacious, 9th floor apartment features:

## \$1150 per week

View: Sat, 6 Jul 2024 @10:20 am - 10:40 am

Contact: Christine Howison

Type: Apartment
Date Available: 23/07/2024
https://www.resbymirvac.com

Plans shown are only indicative of layout. Dimensions are approximate.