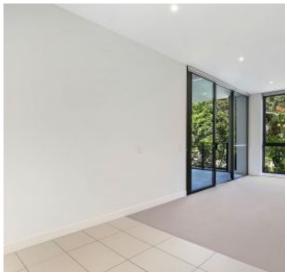

This 66sqm, 3rd floor apartment features:

- Large bedroom with generous built-in wardrobe
- Open-plan living and dining area, leading to the balcony
- Contemporary kitchen with stone benchtop and Miele appliances