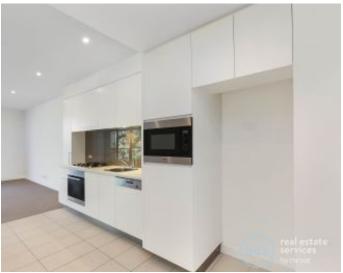

This 66sqm, 3rd floor apartment features:

- Large bedroom with generous built-in wardrobe
- Open-plan living and dining area, leading to the balcony
- Contemporary kitchen with stone benchtop and Miele appliances