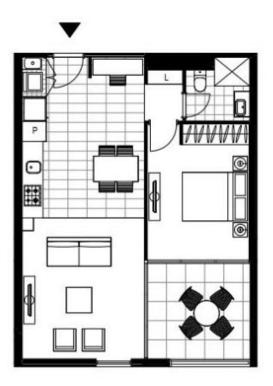

This 66sqm, 3rd floor apartment features:

- Large bedroom with generous built-in wardrobe
- Open-plan living and dining area, leading to the balcony
- Contemporary kitchen with stone benchtop and Miele appliances