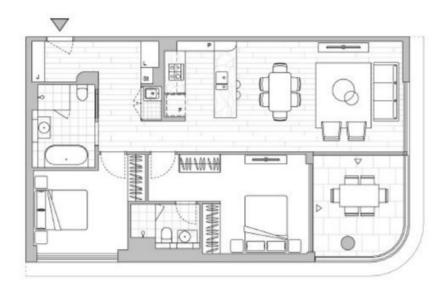

Please note that this floor plan is a guide only. The information contained herein is not guaranteed. Dimensions are approximate. Prospective renters must rely on their own enquiries.

605/17 Richmond Ave, Willoughby

Plans shown are only indicative of layout. Dimensions are approximate.