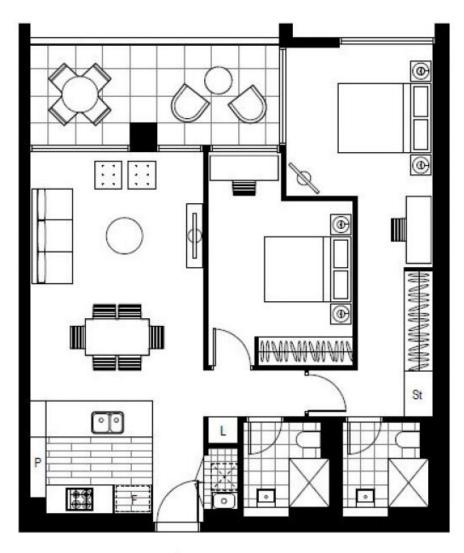

Plans shown are only indicative of layout. Dimensions are approximate.

Sydney Olympic Park, NSW 21805/2 Figtree Drive