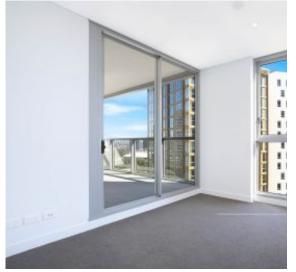

## Level 18 North Facing 2 Bedroom Apartment in Pavilions By Mirvac

This 90sqm, 2-Bedroom Apartment features:

- Spacious bedrooms with generous built-in wardrobes
- Open-plan living and dining area, leading to the balcony
- Contemporary kitchen with stone benchtops and Smeg appliances
- Sleek bathrooms with generous vanity storage
- North facing sunny balcony, perfect for entertaining
- Internal laundry with dryer included
- Secure car space and storage cage included
- Ducted A/C, video intercom and NBN connectivity
- Resident access to gym, community room and open BBQ area
- 550m to the Olympic Park Train Station, 650m to the Bicentennial Park, 700m to ANZ Stadium