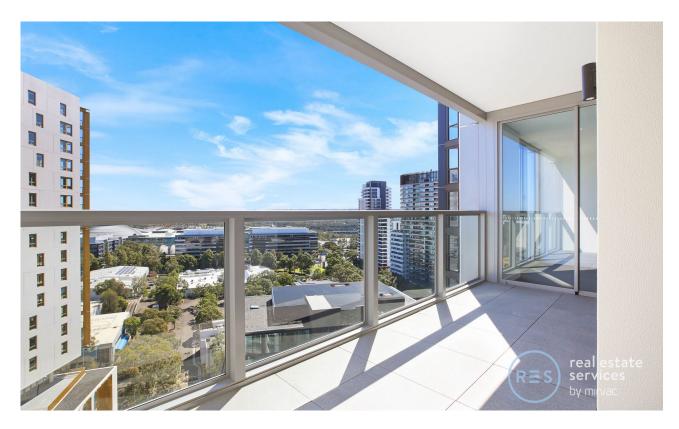

## Level 18 North Facing 2 Bedroom Apartment in Pavilions By Mirvac

This 90sqm, 2-Bedroom Apartment features:

- Spacious bedrooms with generous built-in wardrobes
- Open-plan living and dining area, leading to the balcony
- Contemporary kitchen with stone benchtops and Smeg appliances
- Sleek bathrooms with generous vanity storage
- North facing sunny balcony, perfect for entertaining
- Internal laundry with dryer included
- Secure car space and storage cage included
- Ducted A/C, video intercom and NBN connectivity
- Resident access to gym, community room and open BBQ area
- 550m to the Olympic Park Train Station, 650m to the Bicentennial Park, 700m to ANZ Stadium