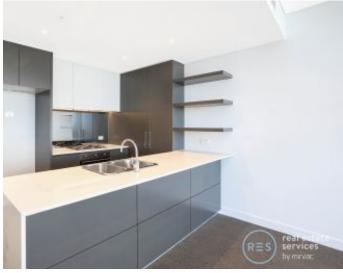

## Level 18 North Facing 2 Bedroom Apartment in Pavilions By Mirvac

This 90sqm, 2-Bedroom Apartment features:

- Spacious bedrooms with generous built-in wardrobes
- Open-plan living and dining area, leading to the balcony
- Contemporary kitchen with stone benchtops and Smeg appliances
- Sleek bathrooms with generous vanity storage
- North facing sunny balcony, perfect for entertaining
- Internal laundry with dryer included
- Secure car space and storage cage included
- Ducted A/C, video intercom and NBN connectivity
- Resident access to gym, community room and open BBQ area
- 550m to the Olympic Park Train Station, 650m to the Bicentennial Park, 700m to ANZ Stadium