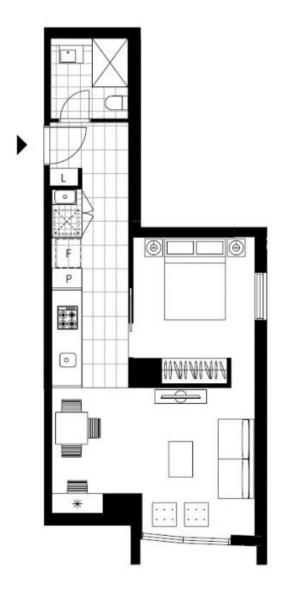

## Zetland, NSW 601/6 Ebsworth Street

## Contemporary Studio Apartment in the Heart of Green Square

Welcome to Green Square, where city meets community living.

Here in Green Square you will find yourself located within minutes of cafes, shops, public transport and award winning amenities such as the new Gunyama Aquatic and Recreation Centre and Green Square Library.

This 46sqm, 6th floor apartment offers:

- Modern kitchen with stone benchtop and Smeg appliances
- Open plan living and dining area
- Large bedroom with built-in wardrobe
- Sleek bathroom with plenty of storage