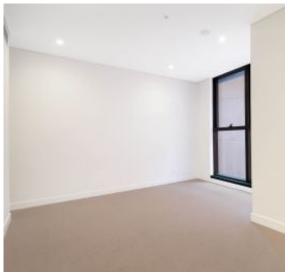

This 46sqm, 6th floor apartment offers:

- Modern kitchen with stone benchtop and Smeg appliances
- Open plan living and dining area
- Large bedroom with built-in wardrobe
- Sleek bathroom with plenty of storage