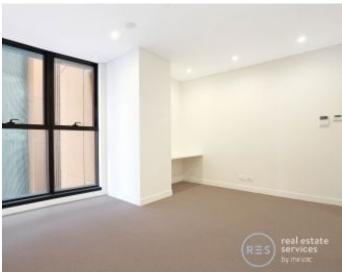

This 46sqm, 6th floor apartment offers:

- Modern kitchen with stone benchtop and Smeg appliances
- Open plan living and dining area
- Large bedroom with built-in wardrobe
- Sleek bathroom with plenty of storage