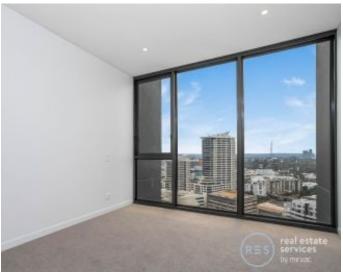

This 98sqm, 25th floor apartment features:

- Well-appointed bedrooms with floor to ceiling built-in wardrobes
- Open-plan living and dining area with generous ceiling height
- Modern kitchen with stone benchtop and built-in Miele appliances