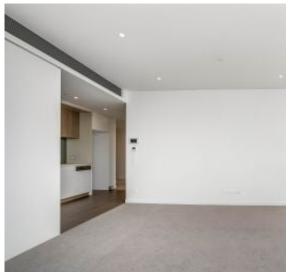

This 98sqm, 25th floor apartment features:

- Well-appointed bedrooms with floor to ceiling built-in wardrobes
- Open-plan living and dining area with generous ceiling height
- Modern kitchen with stone benchtop and built-in Miele appliances