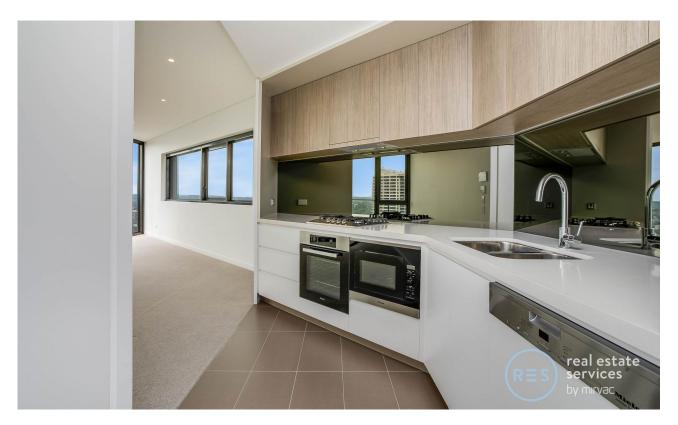

This 98sqm, 25th floor apartment features:

- Well-appointed bedrooms with floor to ceiling built-in wardrobes
- Open-plan living and dining area with generous ceiling height
- Modern kitchen with stone benchtop and built-in Miele appliances