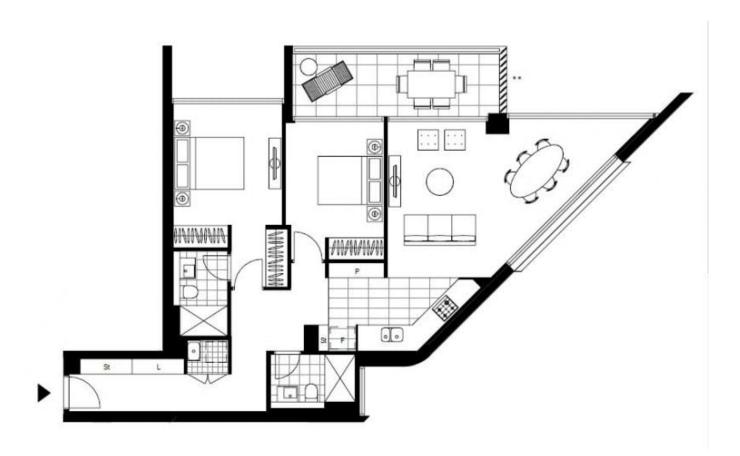

This 98sqm, 25th floor apartment features:

- Well-appointed bedrooms with floor to ceiling built-in wardrobes
- Open-plan living and dining area with generous ceiling height
- Modern kitchen with stone benchtop and built-in Miele appliances