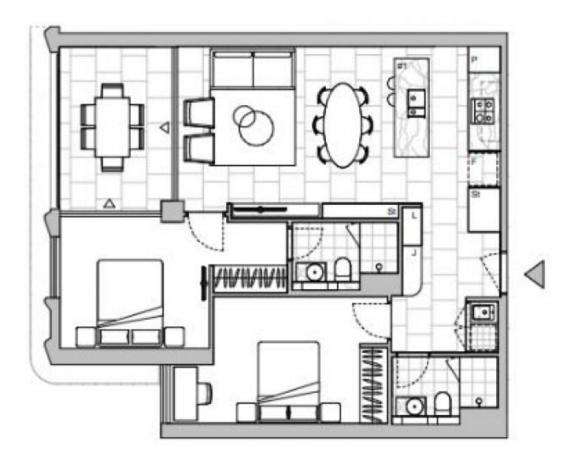

## \$1,050 per week | Parking Included!

Contact: Christine Howison 02 8588 8888 0459 222 085 Type: Apartment Date Available: 05/07/2024 https://www.resbymirvac.com

This 'Chroma' 2 bedroom, 5th floor apartment features:

Plans shown are only indicative of layout. Dimensions are approximate.

Willoughby, NSW 506/5 Scott Street