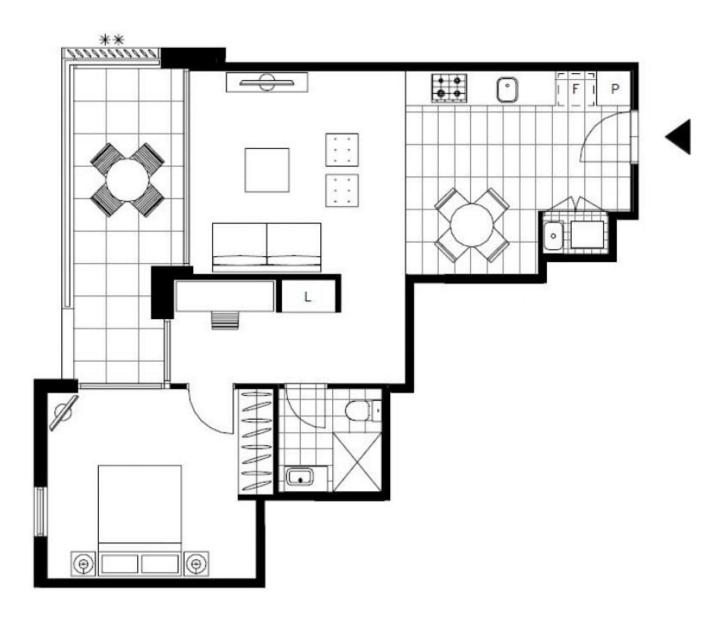

This beautifully furnished, 68sqm apartment features:

## \$600 per week | 4 month lease

only

Contact: Naz Sabzpouri

02 8588 8888 0401 545 440

Type: Apartment
Date Available: 01/07/2024
Bond: \$2400

https://www.resbymirvac.com

Plans shown are only indicative of layout. Dimensions are approximate.