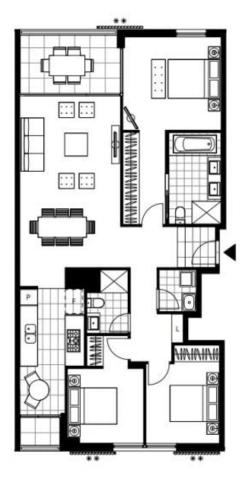

## **Glebe, NSW** 3805/21 Scotsman Street

## **Top Floor 3 bedroom Apartment with Two Carapaces in Harold Park, Glebe**

Welcome to Harold Park, Glebe's Secret Backyard.

In the charming enclave of Harold Park, you'll discover a picturesque parkside setting, just a leisurely stroll from Glebe Foreshore. Merely steps away, The Tramsheds retail precinct beckons, boasting delightful cafes, a boutique grocery store, renowned restaurants, and even a convenient medical centre. Plus, enjoy close proximity to the light rail, schools, and the city, all just a short distance away, ensuring convenience and connectivity at your fingertips.

This 8th floor apartment offers:

## 3 BED

## \$1,500 per week | 2 Carapace Included!

Contact: Naz Sabzpouri

02 8588 8888 0401 545 440

Type: Apartment
Date Available: 18/07/2024
Bond: \$6000

https://www.resbymirvac.com

LEVEL 8