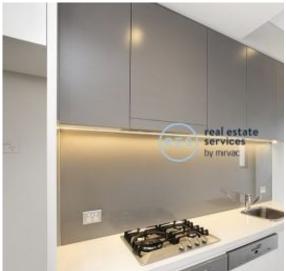

This apartment offers:

- Sunny kitchen with Stone bench tops and Miele appliances