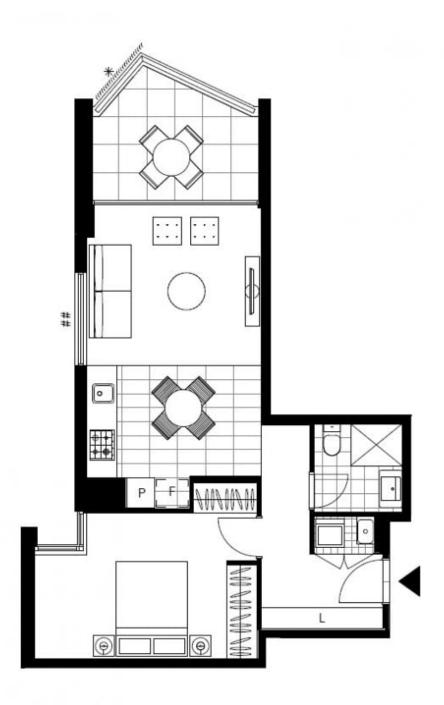

This apartment offers:

- Sunny kitchen with Stone bench tops and Miele appliances