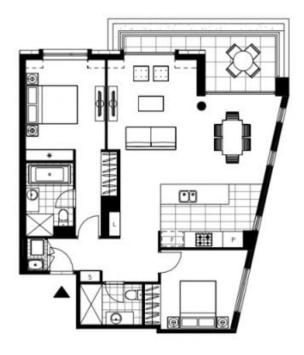

## **Glebe, NSW** 806/119 Ross Street

## Sunny, Park-Side 2 Bedroom Apartment with Car space in Harold Park by Mirvac

Welcome to Harold Park, Glebe's Secret Backyard.

In the charming enclave of Harold Park, you'll discover a picturesque parkside setting, just a leisurely stroll from Glebe Foreshore. Merely steps away, The Tramsheds retail precinct beckons, boasting delightful cafes, a boutique grocery store, renowned restaurants, and even a convenient medical centre. Plus, enjoy close proximity to the light rail, schools, and the city, all just a short distance away, ensuring convenience and connectivity at your fingertips.

This 2-bedroom ground floor apartment features:

## 2 BED

## \$1200 per week | Park Facing

Contact: Naz Sabzpouri

02 8588 8888 0401 545 440

Type: Apartment
Date Available: 03/08/2024
Bond: \$4400

https://www.resbymirvac.com

LEVEL 8