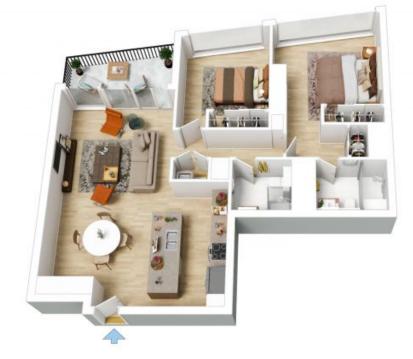

## \$900,000 - \$950,000

Council Rates: \$1,800/year (approx)

View: Sat, 6 Jul 2024 @11:00 am - 11:30 am

Contact: Andrew Chen

Type: Apartment https://www.resbymirvac.com

The floor plan is not to scale; measurements are indicative and in metres. All features included in this 3D plan are for inspiration purposes only.

This is not an exact replica of the property or the position of exterior elements. Plans should not be relied on. Interested parties should make and rely on their own enquiries.

Plans shown are only indicative of layout. Dimensions are approximate.