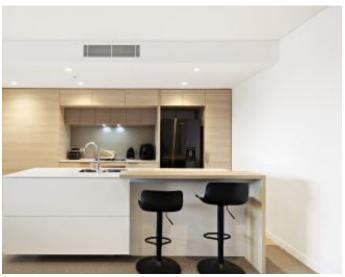

- ? Generous open space lounge and kitchen with Smeg appliances
- ? 2 bedrooms, 2 bathrooms, a secure car space
- ? Self-contained master bedroom with wrap around wardrobe space and ensuite
- ? Second double bedroom with BIR
- ? Generous sized European laundry