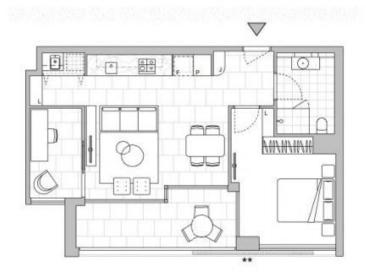

t 6km from Sydney's vibrant CBD and a mere 3.2km from the heart of North Sydney, resides the highly anticipated NINE by Mirvac. Embracing a lifestyle at NINE offers seamless connections, with the convenience of Artarmon Train Station (only 1.7km away), the bustling Chatswood CBD (merely 3.9km away), and easy access to the M1 & M2 road networks. This haven is also surrounded by local boutiques, esteemed schools, verdant parklands, a state-of-the-art leisure centre, and an array of delectable dining options.

BED

BATH C





## \$990 per week | Parking Included!

Contact: Georgia Glynn

02 8588 8888 0481 388 777 Christine Howison 02 8588 8888 0459 222 085

Type: Apartment
Date Available: 28/06/2024
https://www.resbymirvac.com

This 5th floor, 1-bedroom + separate study apartment features:



Plans shown are only indicative of layout. Dimensions are approximate.