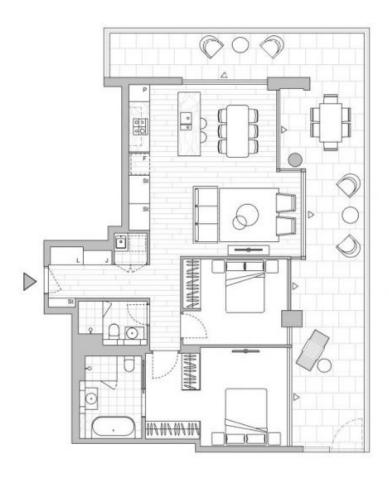

This 141sqm, 2-bedroom apartment features:

Plans shown are only indicative of layout. Dimensions are approximate.