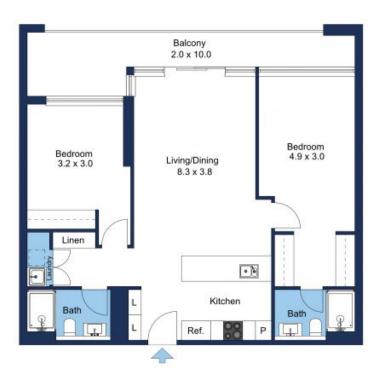

| Total Area    | 95 sqm |
|---------------|--------|
| External Area | 14 sqm |
| Internal Area | 81 sqm |

The floor plan is not to scale; measurements are indicative and in metres. Exterior elements are not in position. Plans should not be relied on. Interested parties should make and rely on their own enquiries.

Plans shown are only indicative of layout. Dimensions are approximate.

Doncaster, VIC 404/65 Stables Circuit