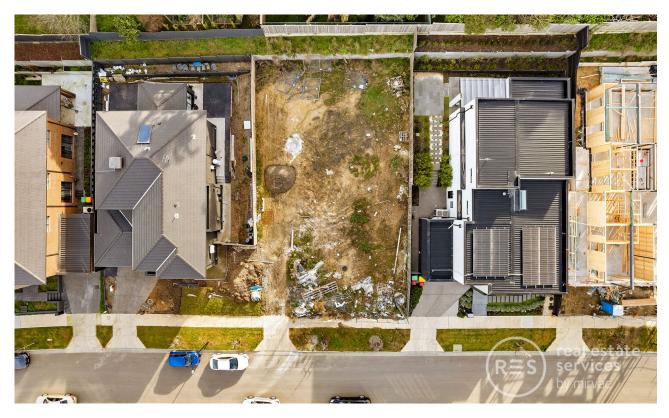

## Discover the most breathtaking pocket of Tullamore!

Nestled in Tullamore's most breathtaking precinct, this 541 sqm site offers a unique opportunity to join an exclusive address within an award-winning community. This large, distinctive block provides ample space for expansive living. Explore meandering paths and cycling trails, past green gullies and century-old trees, to find yourself in an exclusive enclave. This idyllic land offering is the ultimate spot to reside in the verdant, rolling landscape of Tullamore.

- -Expansive 541 sqm site (approx.) available now to build your dream home
- -Spacious and light-filled, perfect for family living
- -An idyllic escape, ideal for building your luxury home
- -A short drive to Westfield Doncaster Shopping Centre, featuring a variety of specialty shops, restaurants, and Village Cinema

## \$1,450,000-1,550,000

Contact: Joe Qiao

Type: Land

**Land:** 541 Square Metres **https://www.resbymirvac.com**