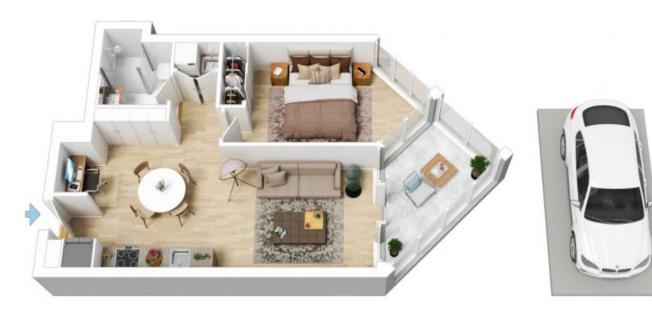

## \$580,000 - \$600,000

Council Rates: \$1,500/year (approx)

View: Sat, 6 Jul 2024 @10:00 am - 10:20 am

Contact: Andrew Chen

Type: Apartment https://www.resbymirvac.com

The floor plan is not to scale; measurements are indicative and in metres. All features included in this 3D plan are for inspiration purposes only.

This is not an exact replica of the property or the position of exterior elements. Plans should not be relied on. Interested parties should make and rely on their own enquiries.

Plans shown are only indicative of layout. Dimensions are approximate.