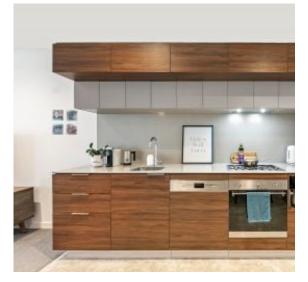

? Stone benchtops with a gas burner cooktop and SMEG appliances.

? Generous bedrooms with built-in robes, and direct access to the winter garden.

? Study nook