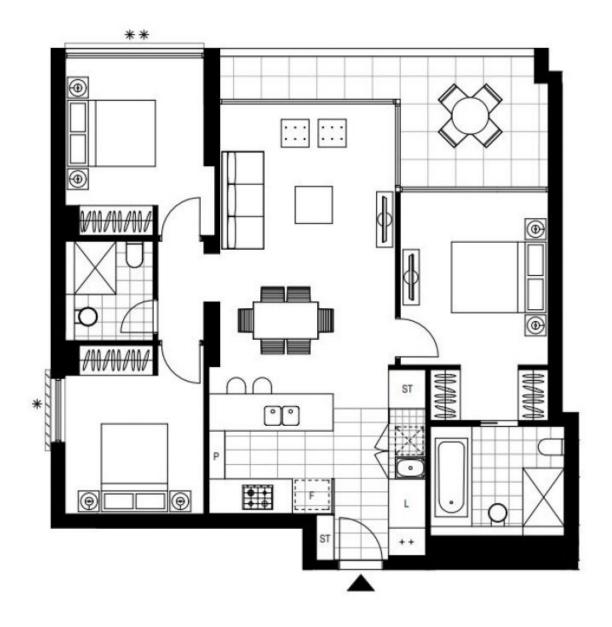

## Zetland, NSW 707/8 Ebsworth Street

This level 7, Mirvac apartment features:

- Well-appointed bedrooms with built-in wardrobes
- Bright open-plan living and dining area
- Sleek kitchen with island stone benchtops and built-in appliances
- Modern bathrooms with plenty of vanity storage, bath in ensuite

Plans shown are only indicative of layout. Dimensions are approximate.

Zetland, NSW 707/8 Ebsworth Street