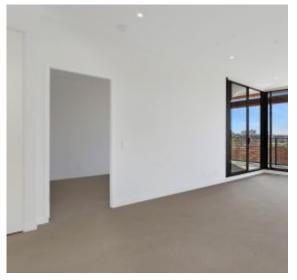

This level 7, Mirvac apartment features:

- Well-appointed bedrooms with built-in wardrobes
- Bright open-plan living and dining area
- Sleek kitchen with island stone benchtops and built-in appliances
- Modern bathrooms with plenty of vanity storage, bath in ensuite