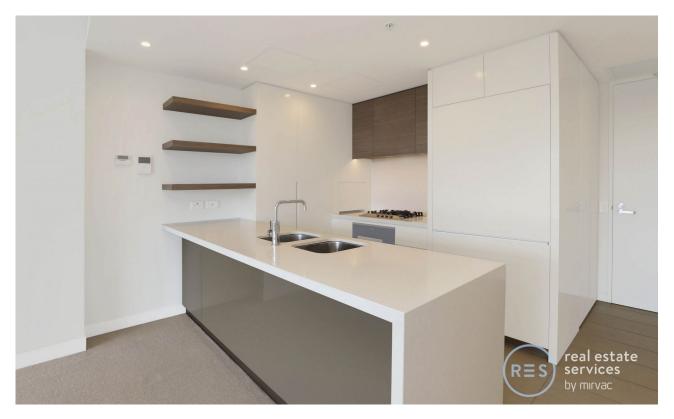

This level 7, Mirvac apartment features:

- Well-appointed bedrooms with built-in wardrobes
- Bright open-plan living and dining area
- Sleek kitchen with island stone benchtops and built-in appliances
- Modern bathrooms with plenty of vanity storage, bath in ensuite