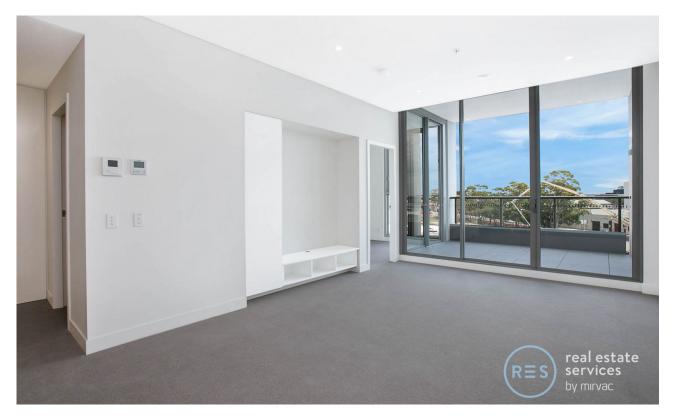

This 68sqm, 'Ebsworth' apartment features:

- Well-appointed bedroom with built-in wardrobe
- Separate study room, perfect for a home office or nursery
- Bright open-plan living and dining area with built-in TV cabinetry
- Designer kitchen with island stone benchtop and built-in appliances