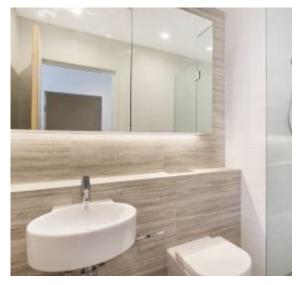

This 68sqm, 'Ebsworth' apartment features:

- Well-appointed bedroom with built-in wardrobe
- Separate study room, perfect for a home office or nursery
- Bright open-plan living and dining area with built-in TV cabinetry
- Designer kitchen with island stone benchtop and built-in appliances