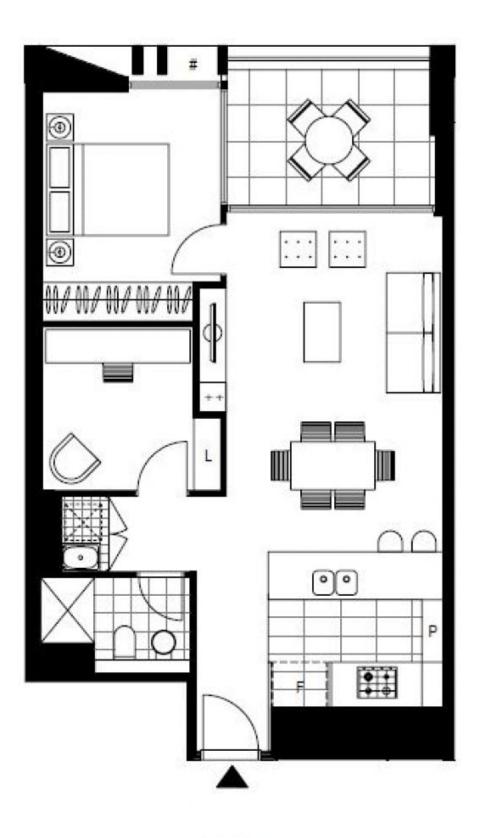

This 68sqm, 'Ebsworth' apartment features:

- Well-appointed bedroom with built-in wardrobe
- Separate study room, perfect for a home office or nursery
- Bright open-plan living and dining area with built-in TV cabinetry
- Designer kitchen with island stone benchtop and built-in appliances

 \$1050 per week | Study included!

 Contact:
 Kevin Tam

 02 8588 8888

0481 735 222 Type: Apartment Date Available: 16/07/2024 https://www.resbymirvac.com

LEVEL 3

Plans shown are only indicative of layout. Dimensions are approximate.