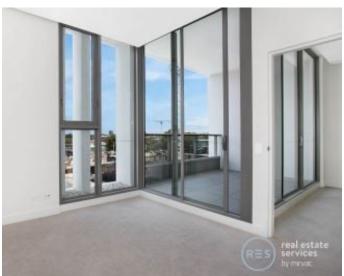

This 68sqm, 'Ebsworth' apartment features:

- Well-appointed bedroom with built-in wardrobe
- Separate study room, perfect for a home office or nursery
- Bright open-plan living and dining area with built-in TV cabinetry
- Designer kitchen with island stone benchtop and built-in appliances