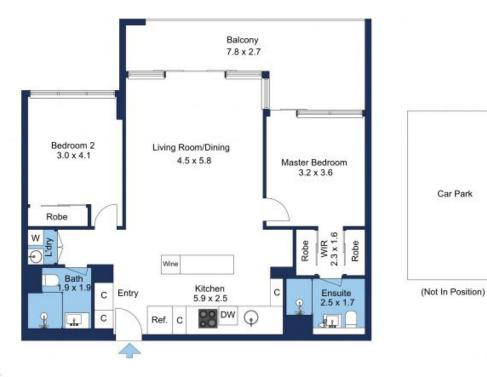

\$800 per week

Contact: Aleiasha Clark

03 9645 1199

0491 174 507 **Type:** Apartment

Date Available: 15/05/2023 https://www.resbymirvac.com

The floor plan is not to scale; measurements are indicative and in metres. Exterior elements are not in position. Plans should not be relied on. Interested parties should make and rely on their own enquiries.

Plans shown are only indicative of layout. Dimensions are approximate.