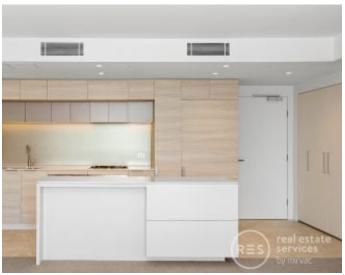

## Apartment Features:

- Open plan kitchen and vast living/dining flowing to waterfront balcony
- Stone bench tops, gas stainless steel appliances, dishwasher
- Generous bedrooms with built-in robes
- Fully tiled bathrooms with chic fixtures and fittings
- Internal laundry