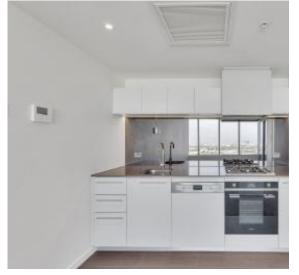

This 51m2 internal plus a further 10m2 enclosed balcony features: Open plan living and dining Generous sized bedroom, with BIR