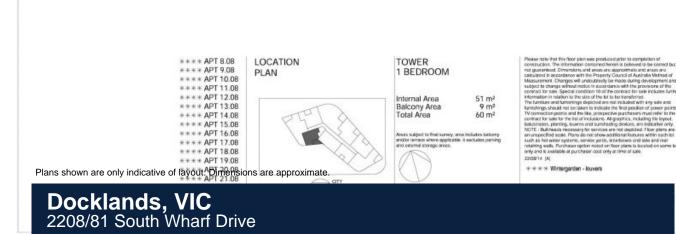

## Docklands, VIC 2208/81 South Wharf Drive

This 51m2 internal plus a further 10m2 enclosed balcony features: Open plan living and dining Generous sized bedroom, with BIR

LEVEL 8, 9, 10, 11, 12, 13, 14, 15, 16, 17, 18, 19, 20, 21, 22, 23, 24