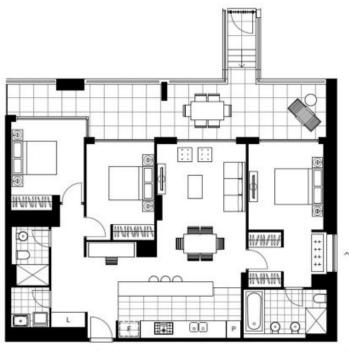

This ground-floor access unit offers:

## \$1500 per week | 2x Parking

Contact: Naz Sabzpouri 02 8588 8888

0401 545 440

Type: Apartment
Date Available: 18/07/2024
Bond: \$6000

https://www.resbymirvac.com

Please note that this floor plan is a guide only. The information contained herein is not guaranteed. Dimensions are approximate. Prospective renters must rely on their own enquiries.

13/1a The Crescent, Glebe

Plans shown are only indicative of layout. Dimensions are approximate.