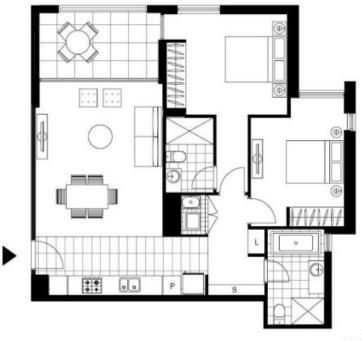

This 90sqm, 2 bedroom apartment features:

Please note that this floor plan is a guide only. The information contained herein is not guaranteed. Dimensions are approximate. Prospective renters must rely on their own enquiries.

201/17 Grattan Cl, Glebe 昌 🖨 🛱 2 2 1

Plans shown are only indicative of layout. Dimensions are approximate.