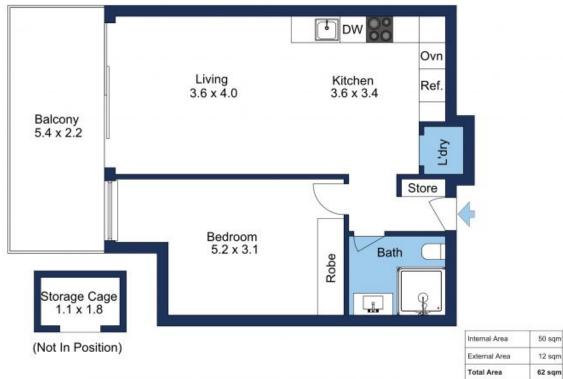

The floor plan is not to scale; measurements are indicative and in metres. Exterior elements are not in position. Plans should not be relied on. Interested parties should make and rely on their own enquiries.

Plans shown are only indicative of layout. Dimensions are approximate.

Glebe, NSW 7203/2 Cullen Close