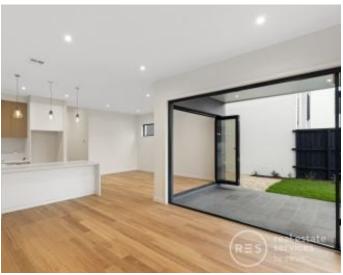

## Homes Features:

- Expansive living and dining zone flowing to outdoor alfresco
- Stylish floorboards throughout the ground floor common areas
- Ground floor guest suite with large ensuite
- First floor master retreat with dual robe, ensuite and private balcony