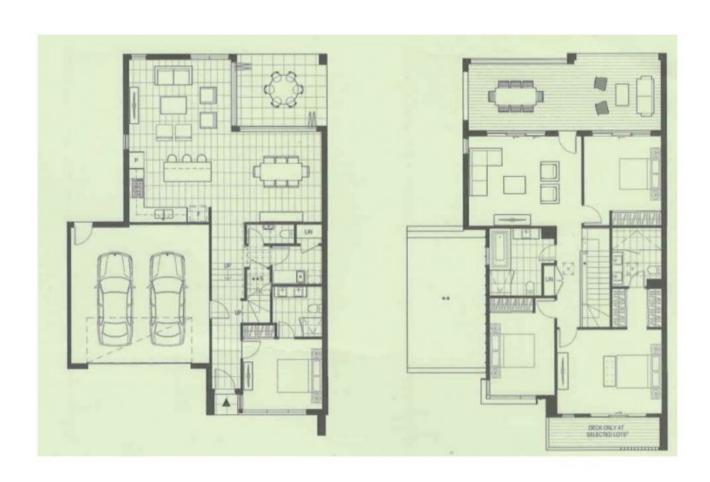

## Homes Features:

- Expansive living and dining zone flowing to outdoor alfresco
- Stylish floorboards throughout the ground floor common areas
- Ground floor guest suite with large ensuite
- First floor master retreat with dual robe, ensuite and private balcony

## \$1,050 per week

Contact: Aleiasha Clark

03 9645 1199 0491 174 507

Type: Townhouse
Date Available: 28/07/2024
https://www.resbymirvac.com

1

2

2

Please note that this floor plan is a guide only.
The information contained herein is not guaranteed.
Dimensions are approximate.
Prospective renters must rely on their own enquiries.