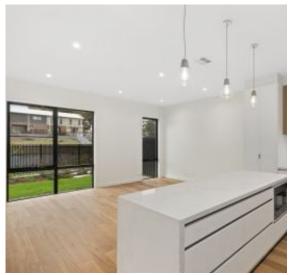

## Homes Features:

- Expansive living and dining zone flowing to outdoor alfresco
- Stylish floorboards throughout the ground floor common areas
- Ground floor guest suite with large ensuite
- First floor master retreat with dual robe, ensuite and private balcony