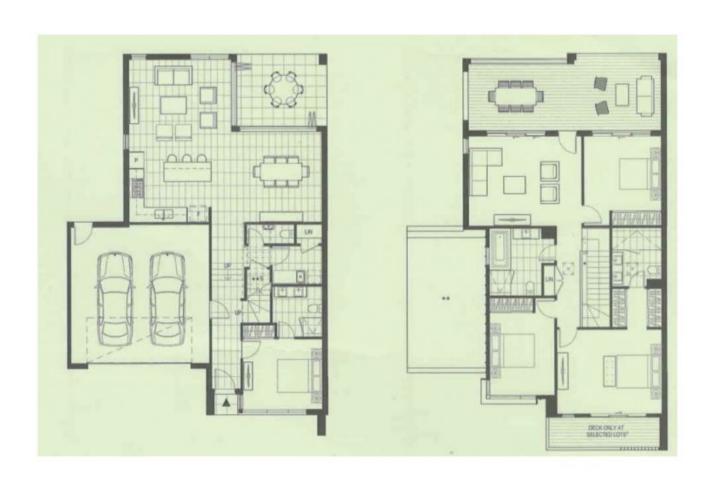

## Homes Features:

- Expansive living and dining zone flowing to outdoor alfresco
- Stylish floorboards throughout the ground floor common areas
- Ground floor guest suite with large ensuite
- First floor master retreat with dual robe, ensuite and private balcony

Please note that this floor plan is a guide only.
The information contained herein is not guaranteed.
Dimensions are approximate.
Prospective renters must rely on their own enquiries.

Plans shown are only my leavel disposed properties Poncactor