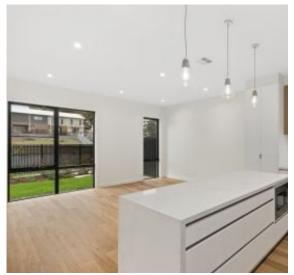

## Homes Features:

- Expansive living and dining zone flowing to outdoor alfresco
- Stylish floorboards throughout the ground floor common areas
- Ground floor guest suite with large ensuite
- First floor master retreat with dual robe, ensuite and private balcony