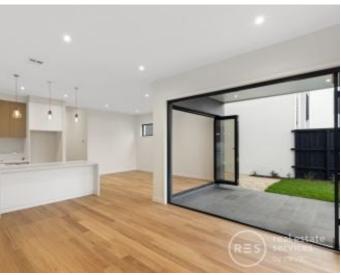

## Homes Features:

- Expansive living and dining zone flowing to outdoor alfresco
- Stylish floorboards throughout the ground floor common areas
- Ground floor guest suite with large ensuite
- First floor master retreat with dual robe, ensuite and private balcony