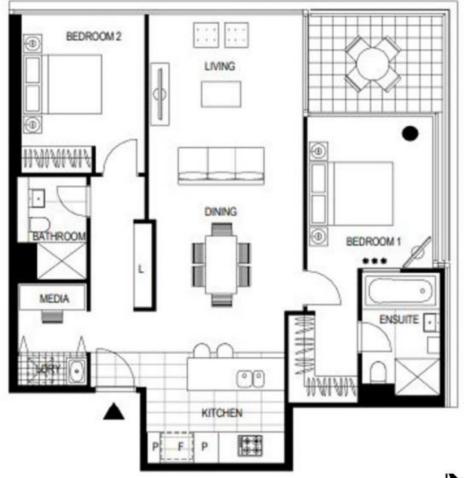

real estate

services

by mirvac

Please note that this floor plan is a guide only. The information contained herein is not guaranteed. Dimensions are approximate. Prospective purchasers must rely on their own enquires.

## 503/81 South Wharf Drive

RES

Plans shown are only indicative of layout. Dimensions are approximate.

**Docklands, VIC** 503/81 South Wharf Drive