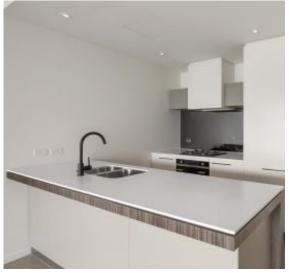

Apartment Features:

- Expansive open plan living experience overlooking Melbourne's city
- skyline and iconic Yarra River
- Stone bench tops, gas stainless steel appliances, integrated dishwasher