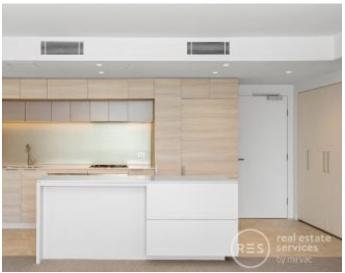

## Apartment Features:

- Open plan kitchen and vast living/dining flowing to northern balcony
- Stone bench tops including large island bench
- Gas stainless steel appliances, dishwasher and integrated fridhe/ freezer