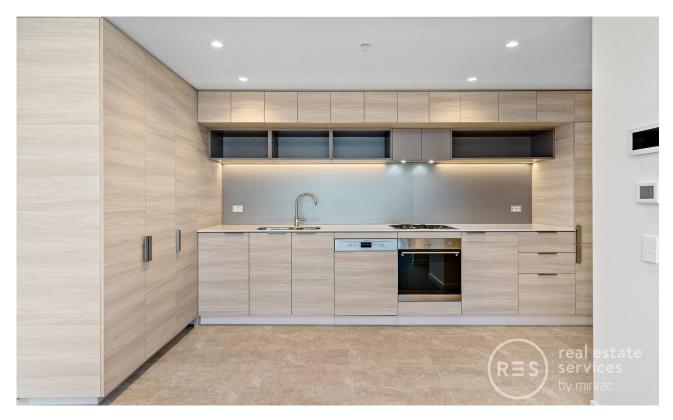

## Apartment Features:

- Open plan kitchen and roomy living/dining flows to balcony