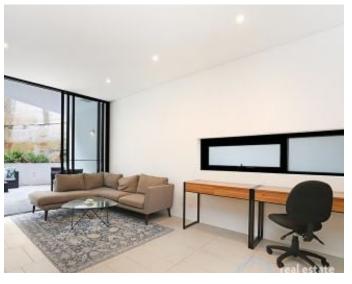

This beautifully furnished, 79sqm 1-bedroom apartment features:

- Large bedroom with floor-to-ceiling built-in wardrobe
- Spacious tiled living and dining area, with access to balcony
- Contemporary kitchen with stone benchtop and built-in Miele appliances