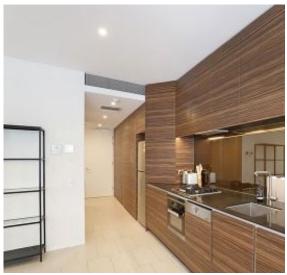

This beautifully furnished, 79sqm 1-bedroom apartment features:

- Large bedroom with floor-to-ceiling built-in wardrobe
- Spacious tiled living and dining area, with access to balcony
- Contemporary kitchen with stone benchtop and built-in Miele appliances