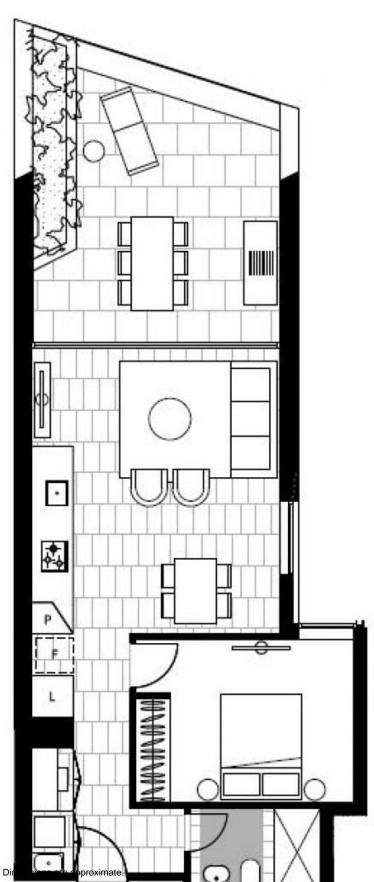

This beautifully furnished, 79sqm 1-bedroom apartment features:

- Large bedroom with floor-to-ceiling built-in wardrobe
- Spacious tiled living and dining area, with access to balcony
- Contemporary kitchen with stone benchtop and built-in Miele appliances