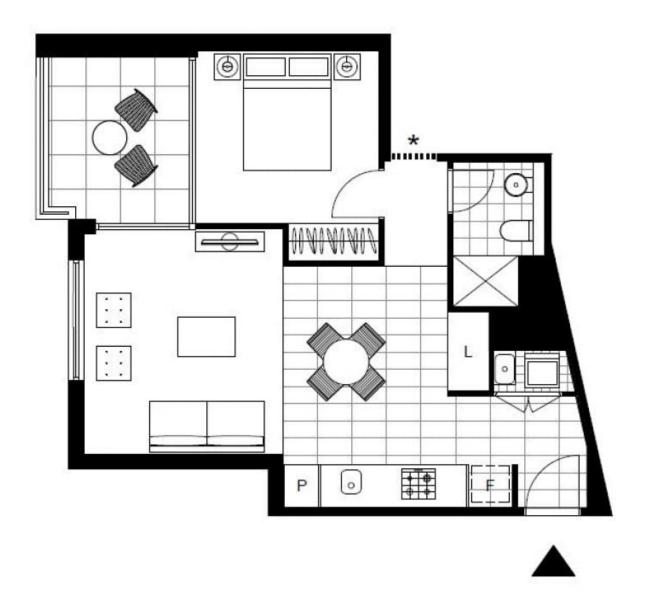

This 1-bedroom ground floor apartment features:

## \$760 per week

Contact: Naz Sabzpouri

02 8588 8888 0401 545 440

Type: Apartment
Date Available: 05/07/2024
https://www.resbymirvac.com

Plans shown are only indicative of layout. Dimensions are approximate.