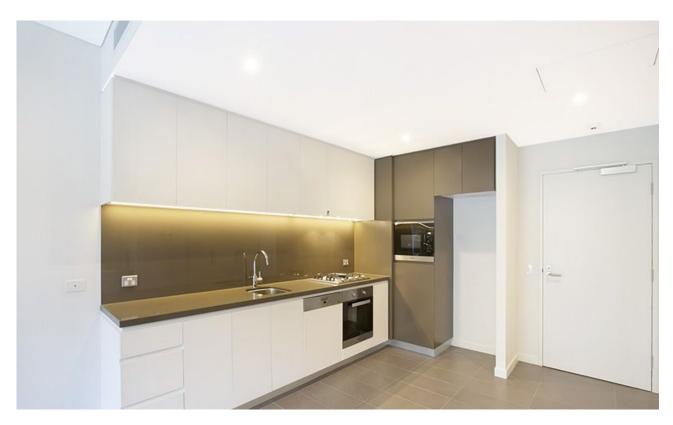

## Features include;

- Large bedroom with ample storage space
- Street access off Minogue Crescent
- Large outdoor terrace area
- Modern stone kitchen with Miele appliances
- Secure storage cage in basement
- Internal Laundry with Washer & Dryer