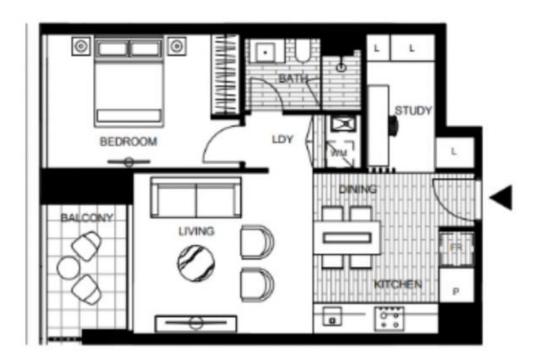

LEVEL 10

Please note that this floor plan is a guide only. The information contained herein is not guaranteed. Dimensions are approximate. Prospective purchasers must rely on their own enquiries.

### 1003/296 Victoria Parade

### East Melbourne

Plans shown are only indicative of layout. Dimensions are approximate.