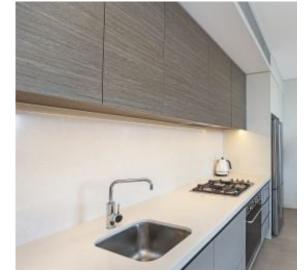

- ? Bright, open-plan living and dining areas with natural light.
- ? Spacious bedroom with plush carpet and built-in wardrobe.
- ? Fully enclosed study room, ideal for a home office or guest space.
- ? Modern kitchen featuring sleek stone benchtops and finishes.