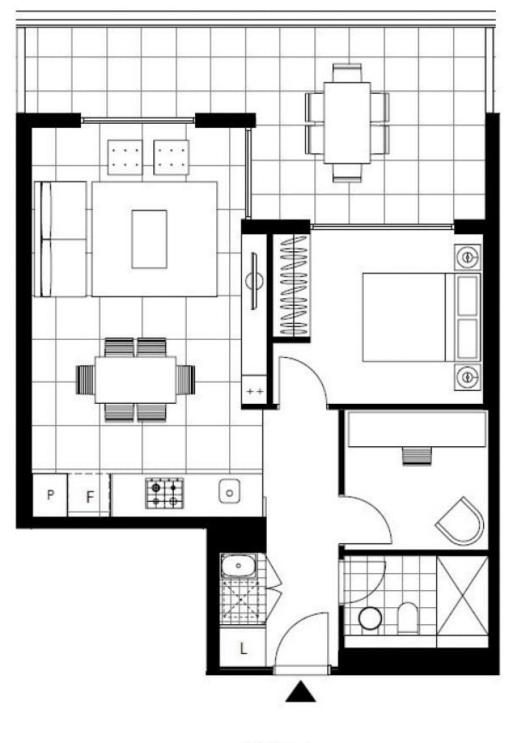

## Innovative Design: One-Bedroom + Study in Green Buyers Guide \$870,000 Square

Discover the ultimate in modern living with this sophisticated one-bedroom plus study unit in Mirvac's renowned Green Square development. Perfectly positioned within Sydney's vibrant new precinct, this unit offers a seamless blend of luxury and convenience. Featuring refined interiors and sustainable features, this apartment is ideal for urban professionals or couples. Enjoy proximity to Green Square Station, lush parklands, and a dynamic retail hub, making everyday living effortless.

- ? Bright, open-plan living and dining areas with natural light.
- ? Spacious bedroom with plush carpet and built-in wardrobe.
- ? Fully enclosed study room, ideal for a home office or guest space.
- ? Modern kitchen featuring sleek stone benchtops and finishes.

LEVEL 4

Plans shown are only indicative of layout. Dimensions are approximate.

Zetland, NSW 406/28 Ebsworth Street