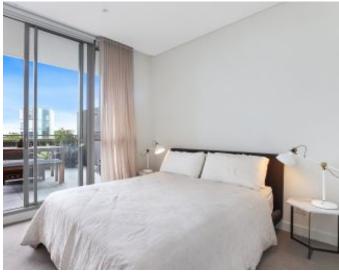

- ? Bright, open-plan living and dining areas with natural light.
- ? Spacious bedroom with plush carpet and built-in wardrobe.
- ? Fully enclosed study room, ideal for a home office or guest space.
- ? Modern kitchen featuring sleek stone benchtops and finishes.